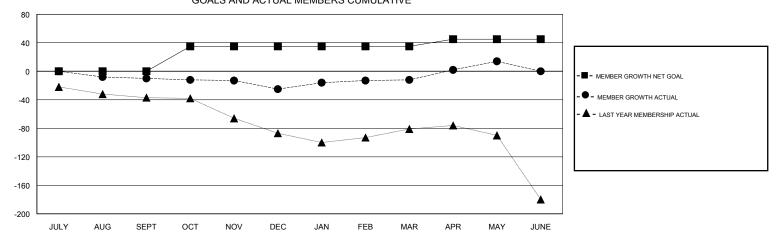

0.6

0.4

0.2

0

JULY

AUG

SEPT

OCT

NOV

## MONTHLY MEMBERSHIP PROGRESS REPORT

## District 50

Results as of: 05/31/2019

CURRENT YEAR GOALS FOR NEW CLUBS

CURRENT YEAR ACTUAL NEW CLUBS

## HOWARD HUDSON LOCATION HAWAII GMT CA GMT: Clubs Members RESULTS FOR 2018-2019 RESULTS FOR 2018-2019 NEW CLUB GOAL NEW CLUBS DROPPED CLUBS MEMBER GROWTH NET MEMBER GROWTH DROPPED QUARTER QUARTER GOAL ACTUAL MEMBERS ACTUAL (including transfers) 0 0 0 0 53 55 JULY/AUG/SEPT JULY/AUG/SEPT 1 0 0 35 30 42 OCT/NOV/DEC OCT/NOV/DEC 0 0 0 0 33 48 JAN/FEB/MAR JAN/FEB/MAR 0 1 1 23 10 51 APR/MAY/JUNE APR/MAY/JUNE GOALS AND ACTUAL NEW CLUBS CUMULATIVE 1 0.8

GOALS AND ACTUAL MEMBERS CUMULATIVE

JAN

FEB

MAR

APR

MAY

JUNE

DEC



| DROPPED CLUBS: 1 |     | 39 CLUBS OF 61 ADDED 1 OR MORE<br>NEW MEMBERS | GENDER DISTRIBUTION   MALE 938 (56.85%)   FEMALE 712 (43.15%) |     |
|------------------|-----|-----------------------------------------------|---------------------------------------------------------------|-----|
| DROPPED MEMBERS  |     |                                               | Women Percentage Fiscal Year Goal: 45%                        |     |
| DECEASED         | 19  | CLICK HERE FOR CUMULATIVE<br>MEMBERSHIP DATA  | TOTAL FAMILY UNIT MEMBERS                                     | 240 |
| CLUB CANCELLED   | 0   |                                               | FAMILY MEMBERS PAYING HALF                                    | 100 |
| OTHER            | 134 |